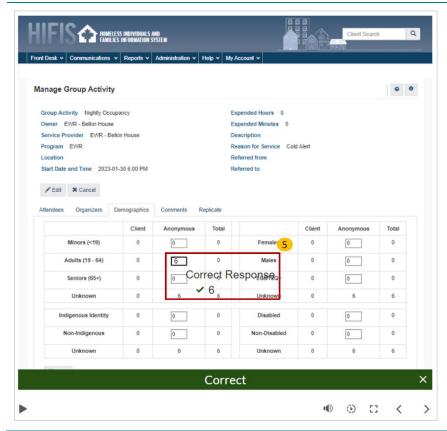

5. In the case of a text answer, acceptable answers will be written on the lower right-hand side of the text box.