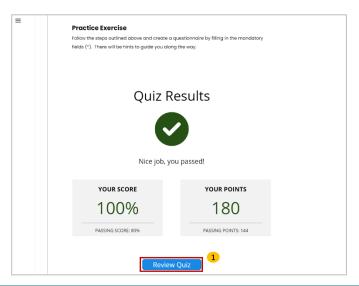

## **REVIEW A PRACTICE EXERCISE**

 Upon completion of a practice exercise, the Quiz Results Screen will appear. If you would like to review the answers, click the Review Quiz button.

- 2. The spinning hourglass represents the part of the screen that should have been clicked.
- The bar on the lower part of the screen indicates if you were correct or incorrect.
- 4. Use the arrows at the bottom of the screen to navigate though the practice exercise.