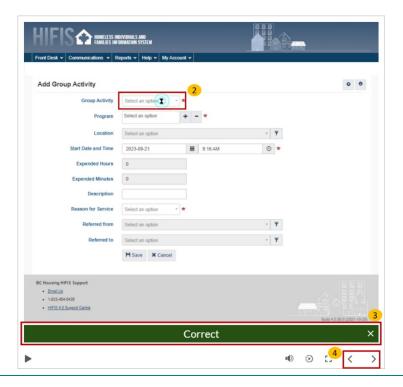

## **REVIEW A PRACTICE EXERCISE**

 Upon completion of a practice exercise, the Quiz Results Screen will appear. If you would like to review the answers, click the Review Quiz button.

- 2. The spinning hourglass represents the part of the screen that should have been clicked.
- The bar on the lower part of the screen indicates if you were correct or incorrect.
- 4. Use the arrows at the bottom of the screen to navigate though the practice exercise.

5. In the case of a text answer, acceptable answers will be written on the lower right-hand side of the text box.